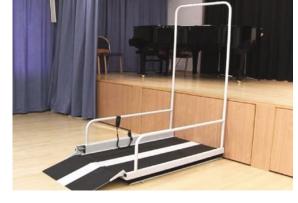

Ideal for corporate events, schools, theatres and stages, the Optimum 1000 has a safety access ramp fitted to the leading edge that will raise by 100mm when the lift is in use to restrain wheelchairs. A handset on a spiral cable is provided and the unit is finished in Grey RAL 7035. A range of options and special RAL colours are available, please call us to discuss your requirements in more detail.

# Range of ramp options

Side access on both upper and lower levels is available on both sides.

Optimum 1000 shown in use for stage access with optional upper safety bar