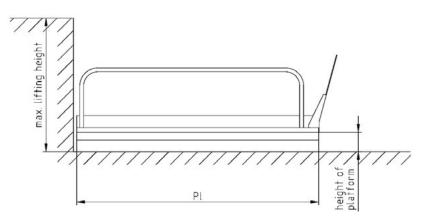

#### **Dimensions**

|                         | Unit 1                                   | Unit 2 |
|-------------------------|------------------------------------------|--------|
| Max. Lifting<br>height  | 595mm                                    | 830mm  |
| Loading Ca-<br>pacity   | 180kg                                    | 300kg  |
| Lifting Speed           | 10mm/s                                   | 10mm/s |
| Height of Plat-<br>form | 100mm                                    | 120mm  |
| Weight                  | 52.5kg                                   | 71.5kg |
| Power supply            | 24V via transformer<br>230V power supply |        |
| Internal length         | 1170mm                                   | 1495mm |
| (PI) Platform<br>length | 1180mm                                   | 1505mm |
| (Pb) inside width       | 713mm                                    | 800mm  |
| (Pb) outside width      | 810mm                                    | 924mm  |