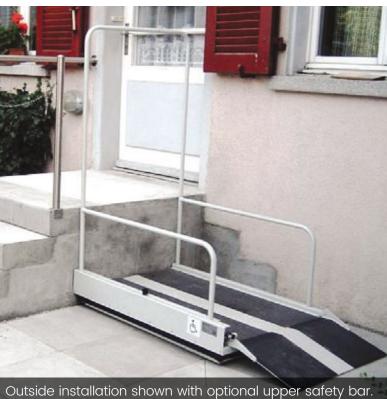

## **Options**

- Automatic motorised access ramp
- Outdoor installation
- Safety bar for upper landing
- Pillar for control panel
- 750mm automatic access ramp