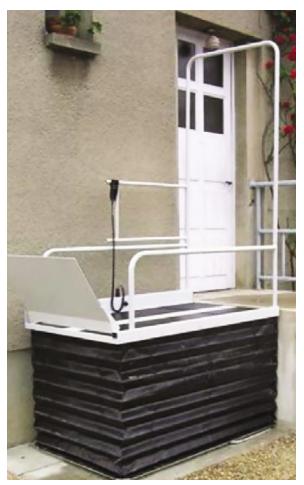

## About the Optimum 1000

The Optimum 1000 is a high quality and reliable mobile platform lift designed to work internally or externally. At only 53kg it can easily be moved into position to offer the perfect solution to awkward access situations.

## **Options**

- Automatic motorised access ramp
- Outdoor installation
- Safety bar for upper landing
- Pillar for control panel
- 750mm automatic access ramp