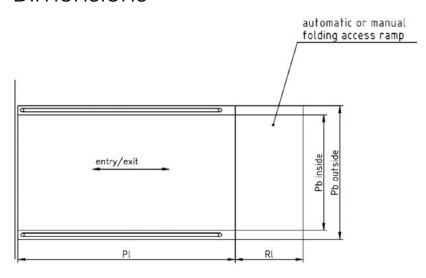

#### **Dimensions**

|                         | Unit 1                                   | Unit 2 |
|-------------------------|------------------------------------------|--------|
| Max. Lifting<br>height  | 595mm                                    | 830mm  |
| Loading Ca-<br>pacity   | 180kg                                    | 300kg  |
| Lifting Speed           | 10mm/s                                   | 10mm/s |
| Height of Plat-<br>form | 100mm                                    | 120mm  |
| Weight                  | 52.5kg                                   | 71.5kg |
| Power supply            | 24V via transformer<br>230V power supply |        |
| Internal length         | 1170mm                                   | 1495mm |
| (PI) Platform<br>length | 1180mm                                   | 1505mm |
| (Pb) inside width       | 713mm                                    | 800mm  |
| (Pb) outside width      | 810mm                                    | 924mm  |