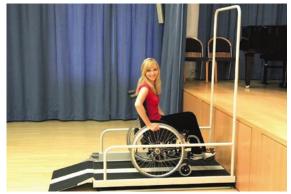

# Range of ramp options

Side access on both upper and lower levels is available on both sides.

Optimum 1000 shown in use for stage access with optional upper safety bar