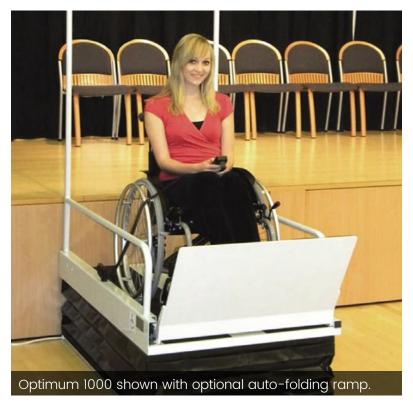

Ideal for corporate events, schools, theatres and stages, the Optimum 1000 has a safety access ramp fitted to the leading edge that will raise by 100mm when the lift is in use to restrain wheelchairs. A handset on a spiral cable is provided and the unit is finished in Grey RAL 7035. A range of options and special RAL colours are available, please call us to discuss your requirements in more detail.

# Range of ramp options

Side access on both upper and lower levels is available on both sides.

Optimum 1000 shown in use for stage access with optional upper safety bar