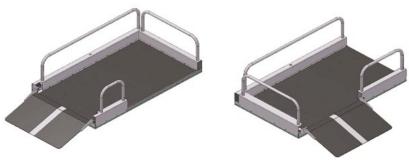

# Range of ramp options

Side access on both upper and lower levels is available on both sides.

Optimum 1000 shown in use for stage access with optional upper safety bar